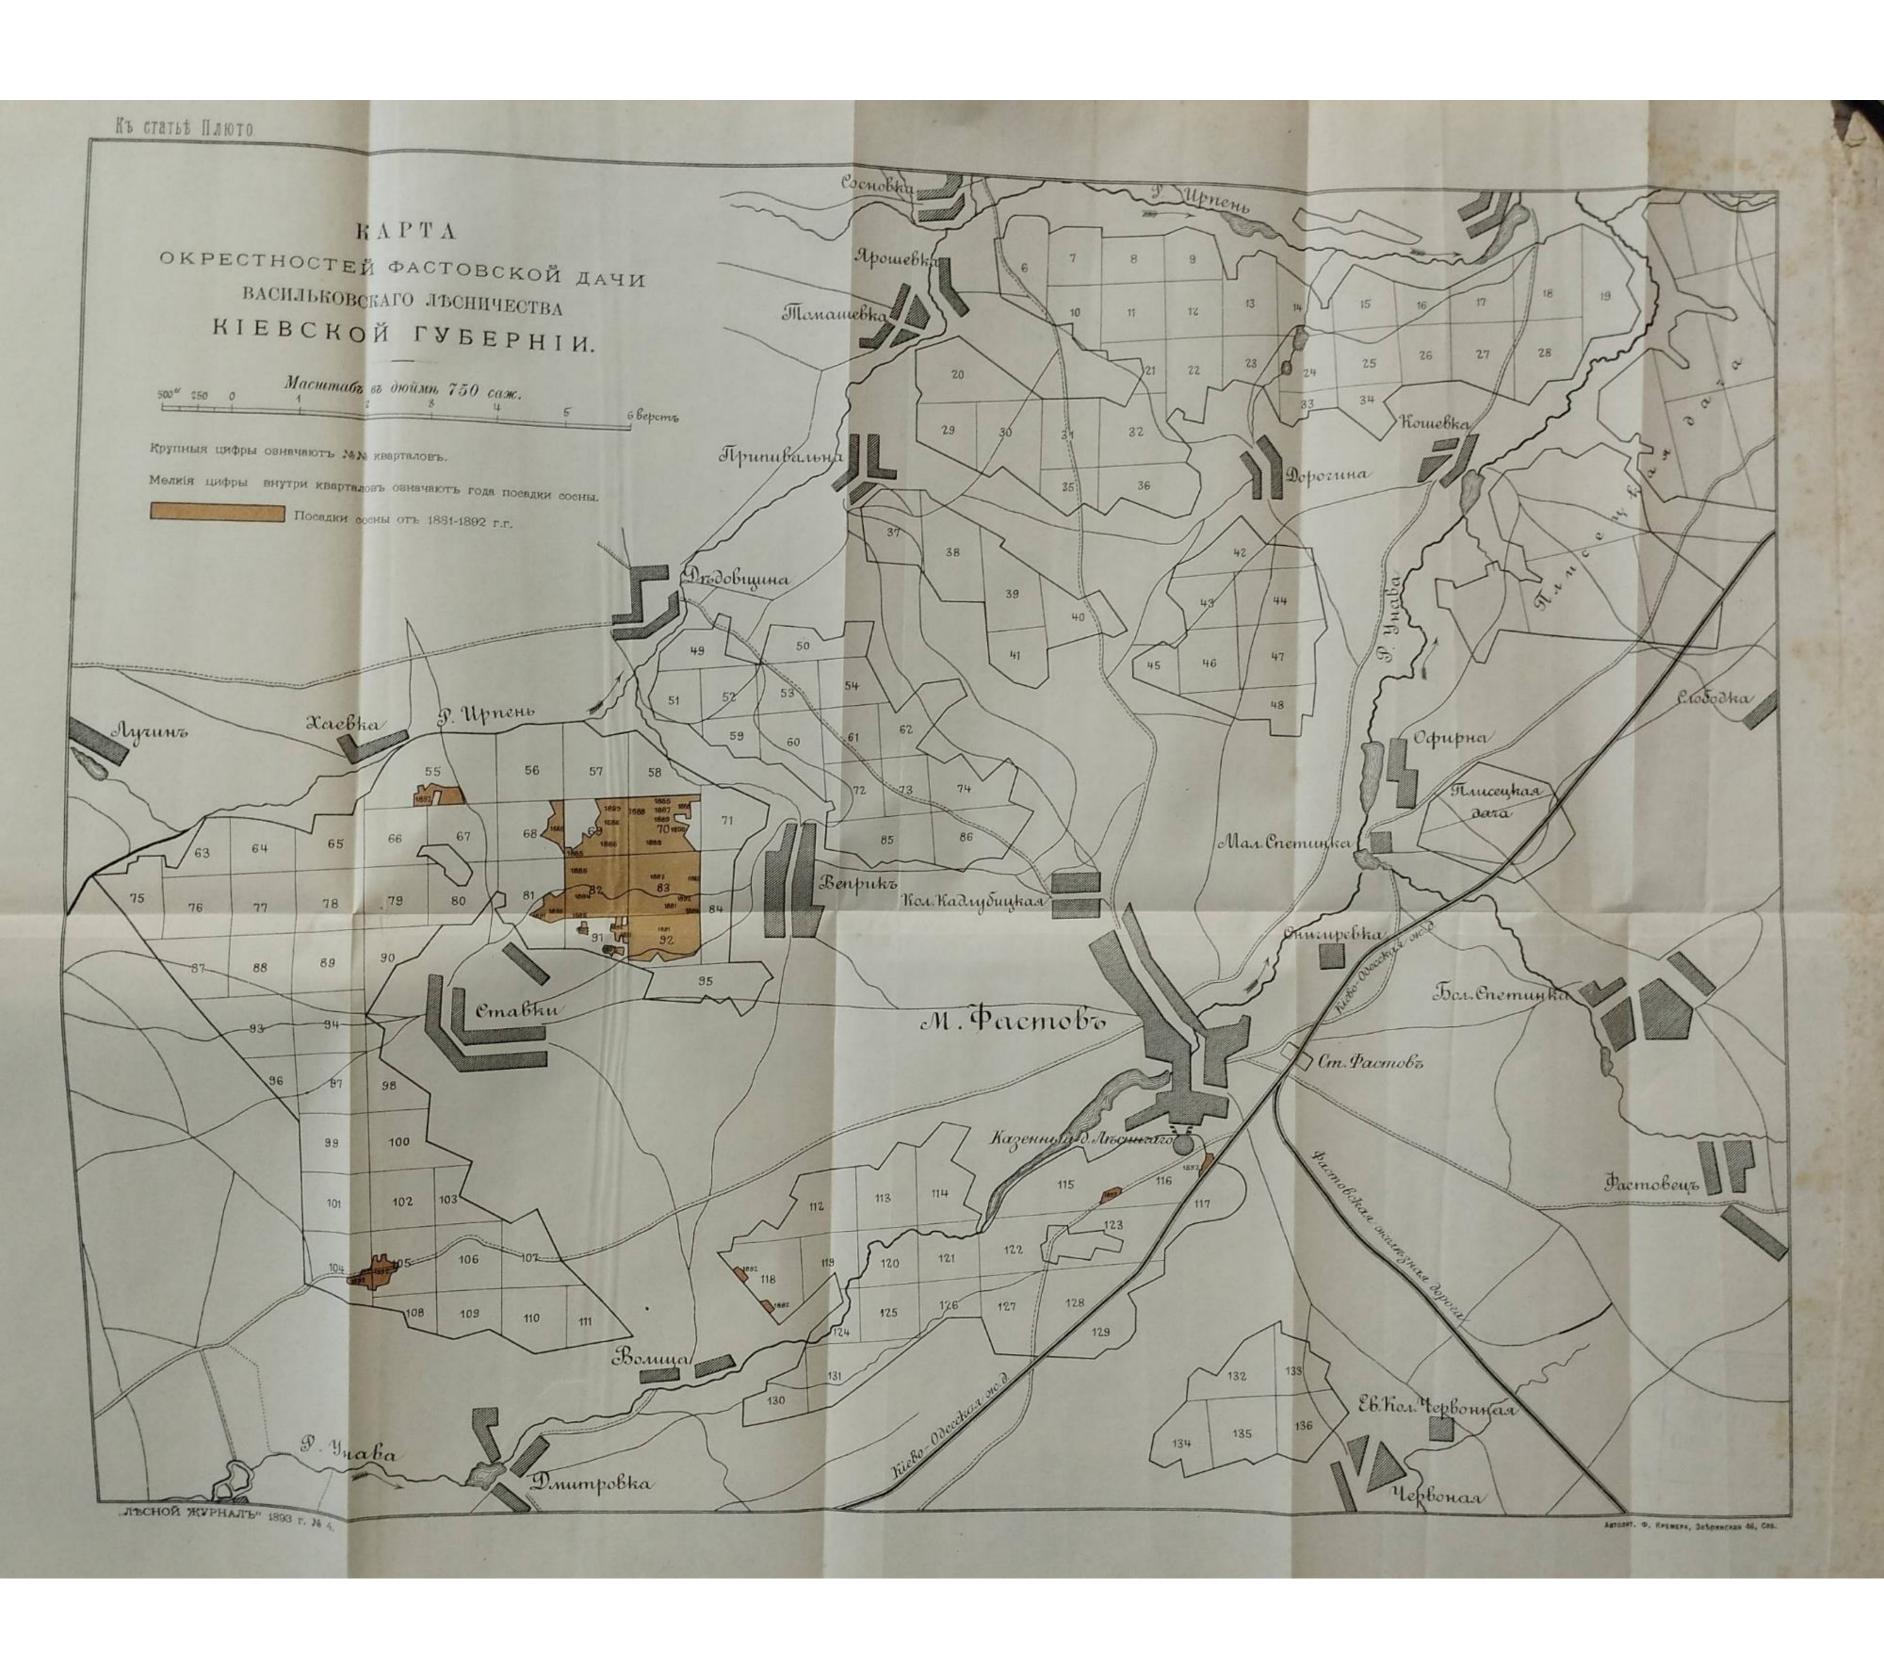

# 11. О посадкъ сосны въ Фастовской казенной лъсной дачъ, Кіевской губерніи 1)

(съ планомъ).

Интересующихся вопросомъ о лесоразведении, нахожу возможнымъ познакомить съ результатами посадки сосны въ Фастовской дачв Васильковскаго лесничества и увзда, расположенной по инін Юго-Запад. жел. дор., вблизи станціи Фастовъ.

Въ кварталахъ № 68, 69, 70, 81, 82, 83, 91 и 92, было вырублено въ теченіи 3-хъ лѣтъ съ 1877 года сплошной рубкой, безъ оставленія сѣмянныхъ деревъ, въ одной контурѣ 560 дес,, поврежденнаго насѣкомыми (Tenthredo pini, Hylesinus piniperda и Bostrichus stenographus по показаніямъ лісоустроителей), стараго сосноваго лѣса. Хотя площадь эта и окружена лѣсомъ, но по значительной величинъ, можетъ считаться находящеюся въ положени

прогалинъ и необлъс. мъсть . . . . . 510 > 2050 > Рубка при ревизіи назначена лісостина ясплошная, возобновленіе лиственныхъ породъ естественное, а сосны-искуственное.

<sup>1)</sup> Фастовская дача, площадью 14,886 1/2 дес., состоящая изъ 13 отдъльныхъ частей, устроена была въ 1867 году, по случаю проведенія Кіево-Балтской жельзной дороги. При устройотвы дача была разбита на 136 одноверстныхъ кварталовъ, и въ ней назначено было вести два хозяйства: для участковъ съ господствомъ сосны высокоствольное съ оборотомъ рубки 120 летъ на площади 2.715 дес, и для насажденій съ господствомъ дуба и березы-низкоствольное, при 60-ти летнемъ обороте. По ревизіи 1877 года въ Фастовской даче оказалось: лѣсной почвы 13,900 дес. 450 с., угодій 553 1/2 дес. и неудобныхъ земель 432 дес. 1950 с. Сбыть изъ дачи нынѣ полный. За 1-ыя 10 лѣтъ назначено было къ рубкъ лъса сплошь 2045 дес. 1000 с. Дъйствительно выгублено, 497 дес. 700 с. Возобновленіе вырубокъ ожидалось естественное. Дѣйствительно облѣсилось до 1877 г. успѣшно вырубокъ дубомъ, сосной и осиной 704 дес. 750 с. Ожидалось дохода при устройствъ дачи за 10 лътъ 135,710 р. 76 к., действительно выручено 113,748 р. 74 коп.—При ревизіи хозяйства въ 1877 г., на 2-ое 10-ти лѣтіе установлены были: 90-ти лѣтній обороть рубки для сосны и части насажденій съ господствомъ дуба; для всёхъ остальныхъ породъ и части дубовыхъ насажденій худшаго роста оставленъ прежній 60-ти летній обороть: для тальника принять 5-ти летній обороть. При таких оборотахъ и распредъленіи по нимъ участковъ оказалось въ дачъ въ 1877 годунасажденій: